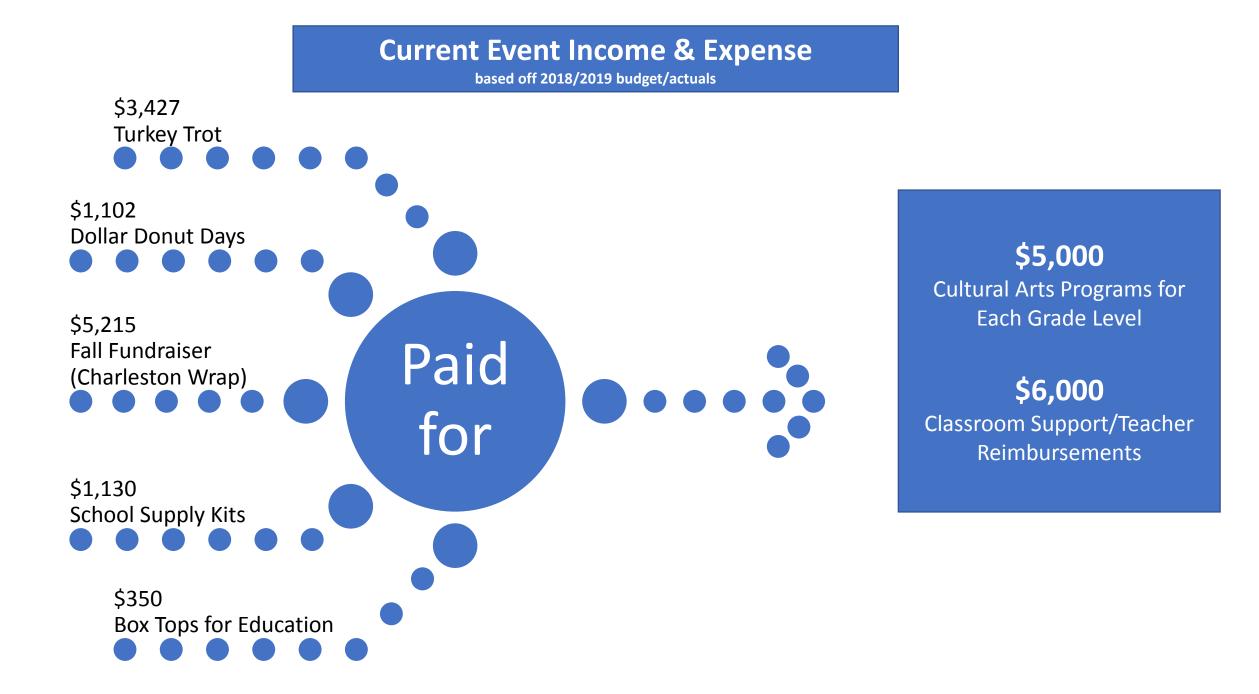

#### Past Event Income & Expense

# 2019-2020 Budget Overview Every hour, every dollar matters...

From an operating perspective, we barely break even after our expenditures. It's critical that we increase event participation and we have more successful events to raise more money so we can do more for the school. That's where a quality volunteer program comes in!